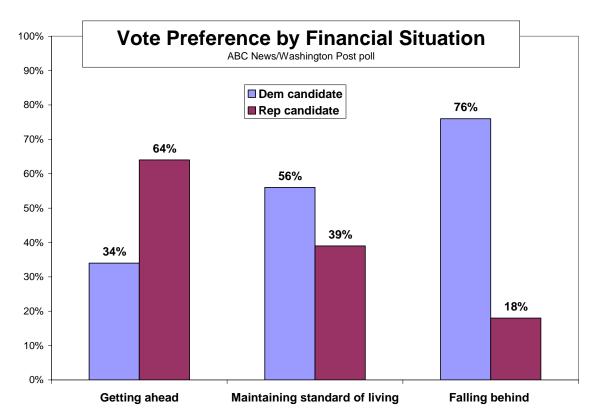

But economic gains are not evenly spread: While 24 percent say they're getting ahead financially, as many, 23 percent, say they're falling behind, and most, 52 percent, are simply maintaining their standard of living, not improving it.

The result is that the economy, even while better-rated, is not bringing the Republicans much in the way of votes. Registered voters who are getting ahead financially favor the Republican in their district by 64-34 percent; those who are falling behind favor the Democrat by 76-18 percent. But, crucially, the big middle group, those treading water economically, go Democrat by a 17-point margin, 56-39 percent.