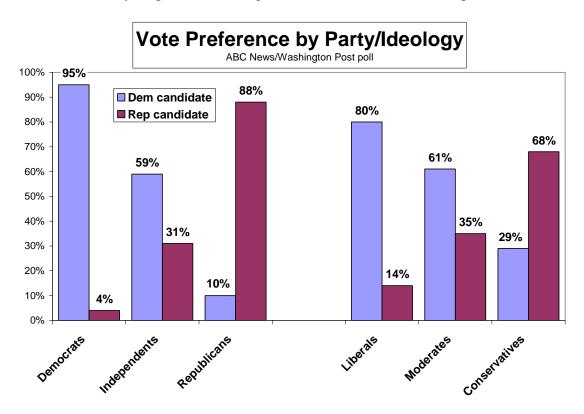

An improving economy notwithstanding, opposition to the war remains the prime issue driving congressional vote preference. And the war's critics include not just eight in 10 Democrats, but 64 percent of independents, 40 percent of conservatives, 35 percent of evangelical white Protestants and a quarter of Republicans themselves.

LEAD – The Democratic lead comes mainly from the center, which simply is not holding for the Republicans: Independents, the quintessential swing voters, favor Democrats for House by 28 percentage points, 59-31 percent. That compares to just a three-point Democratic edge among independents in the 2004 exit poll; indeed it's better than House Democrats have done among independents in exit polls since 1982.

But Democratic House candidates also are poaching on Republican turf, notably winning support from 29 percent of conservatives, compared with 17 percent in 2004; and, albeit in less of a shift, by 30 percent of evangelical white Protestants, vs. 24 percent in 2004.