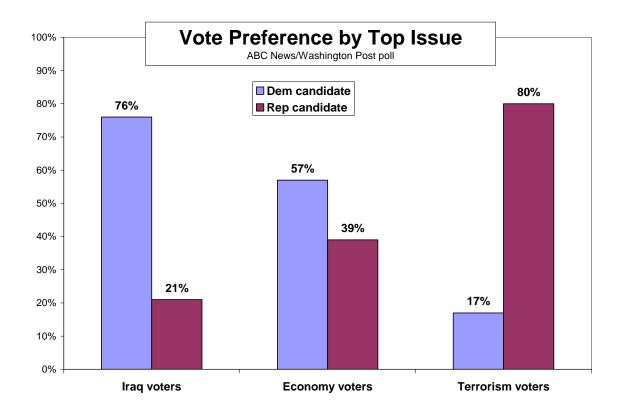

Moreover, those who call the economy the most important issue in their vote favor the Democrat in their district, by 57-39 percent.

ISSUES – Twenty-seven percent of registered voters call the war in Iraq the top issue in their vote; 19 percent say it's the economy, 14 percent terrorism, 13 percent health care 10 percent immigration and eight percent ethics in government.

Iraq is not only the top issue but the Democrats' most powerful one; people who pick it favor Democrats for Congress by 76-21 percent. They also hold substantial leads on the economy, as noted; and on health care, a longtime Democratic strength.

Terrorism remains the Republicans' best issue by far; they lead by 80-17 percent among people who call this their top issue. They also hold a large lead among immigration

voters. For all the attention paid to the Foley scandal, ethics is the issue that not only ranks lowest, but cuts least: voters who pick it as their top issue divide about evenly in their House vote preference.