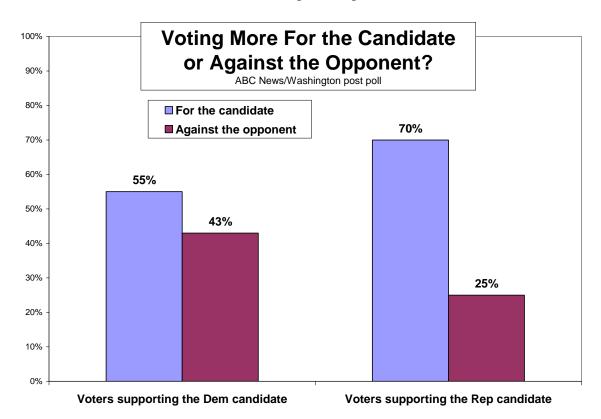

Indeed the Democrats are benefiting from a substantial negative vote. Among registered voters who prefer Democrats for House, 55 percent are mainly voting pro-Democrat, but a substantial 43 percent say they're mainly voting, instead, to oppose the Republican candidate. The Republican vote is much more affirmative: Seventy percent pro-Republican, 25 percent anti-Democrat.