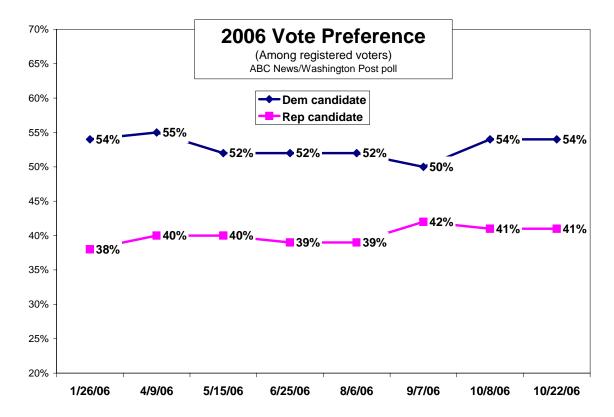

That spells a continued, dramatic Democratic lead: Fifty-four percent of registered voters in this ABC News/Washington Post poll prefer the Democrat in their congressional

district, 41 percent the Republican, among the highest levels of Democratic support since 1984 in ABC/Post surveys.

Among likely voters the race is a nearly identical 55-41 percent.

Another result underscores the sense of urgency many Americans give to this election: Fifty-eight percent of registered voters call it more important to the country than past congressional elections in their lifetime. Perhaps scenting blood, Democrats, in particular, say so – 69 percent of them, vs. 49 percent of Republicans.