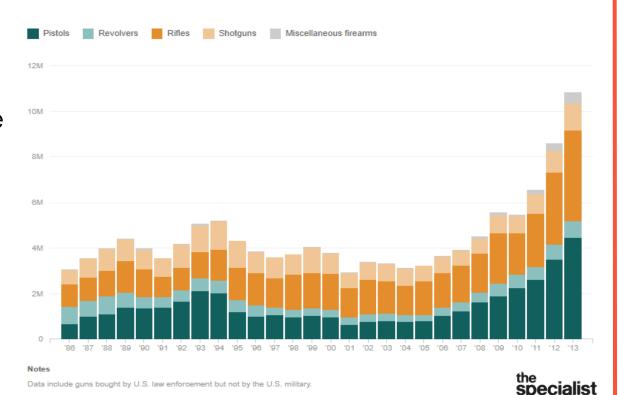

#### Types of Firearms Owned

Pistols and Rifles are the most popular types of firearms owned.

Hunting firearms, telescopic sights, and ammunition generate \$7.7 billion in annual sales.

50% of outdoor equipment dealers say their number of rural-lifestyle customers has increased 5-19% in the last 5 years.

#### Types of Firearms Owned