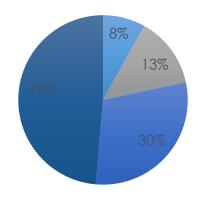

#### **Political Affiliation**

The percentage of people, by political party, report they have a gun, rifle, or pistol in their home:

Republicans – 49%

Democrats – 22%

Independents – 37%

|             | D County | C County | B County | A County |
|-------------|----------|----------|----------|----------|
| Republican  | 115      | 132      | 101      | 84       |
| Democrat    | 99       | 80       | 100      | 107      |
| Independent | 96       | 79       | 91       | 114      |
| Other       | 122      | 90       | 86       | 105      |