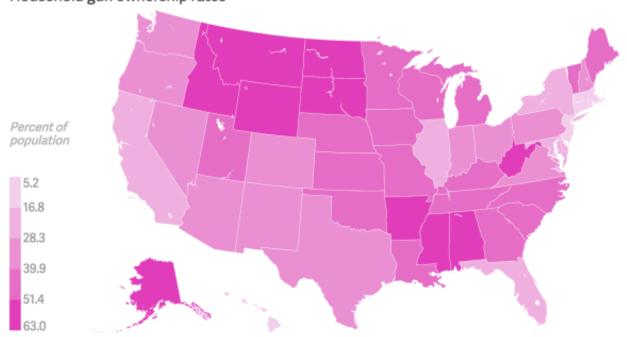

#### **US States With Highest Firearm Ownership**

election.

## **US Firearm Ownership Population**

Areas that are heavy in gun ownership align with more rural areas, where people are more conservative in values and political affiliation.