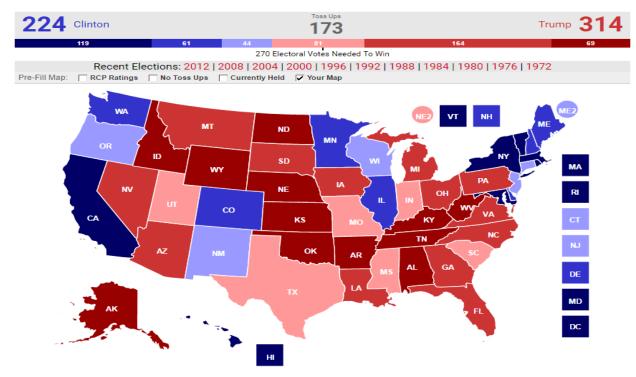

| Six                                                               | Seven                                                              |





### **US Audience Population**





#### **Political Affiliation**

The percentage of people, by political party, report they have a gun, rifle, or pistol in their home:

Republicans – 49%

Democrats – 22%

Independents – 37%

|             | D County | C County | B County | A County |
|-------------|----------|----------|----------|----------|
| Republican  | 115      | 132      | 101      | 84       |
| Democrat    | 99       | 80       | 100      | 107      |
| Independent | 96       | 79       | 91       | 114      |
| Other       | 122      | 90       | 86       | 105      |





## Political Affiliation by State





#### **US States With Highest Firearm Ownership**





election.

## **US Firearm Ownership Population**





Areas that are heavy in gun ownership align with more rural areas, where people are more conservative in values and political affiliation.

# Firearms are a prominent part of Rural America.

Check out these stats.

#### Firearm Ownership in Rural America

- 46% of adults in rural areas own firearms, compared to 26% in urban areas.
- Gun owners in rural areas first own a gun at an early age -47% become gun owners before they turn 18 years old.
- 75% of Americans living in rural areas say they own more than one gun, compared with 48% of urban gun owners.



#### Firearms are Part of Rural Culture

- 42% of Americans who grew up in gun-owning households say they currently own a gu