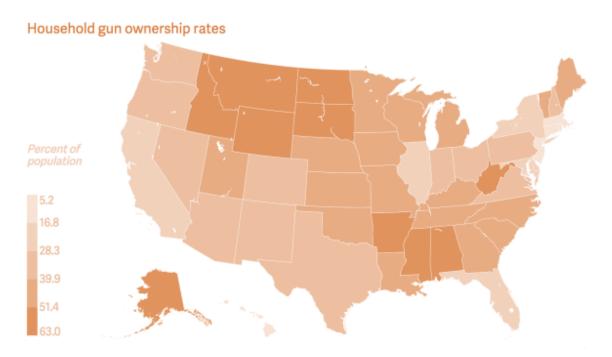

## **US Firearm Ownership Population**

Areas that are heavy in gun ownership align with more rural areas, where people are more conservative in values and political affiliation.