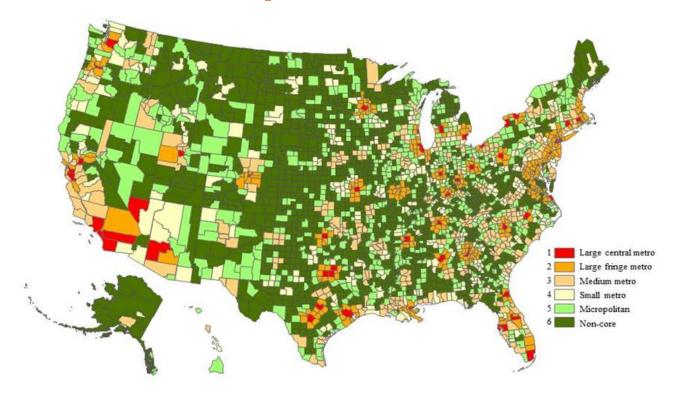

# Over 60 million people live in Rural America.

Who are they and why are they key to the firearms market?