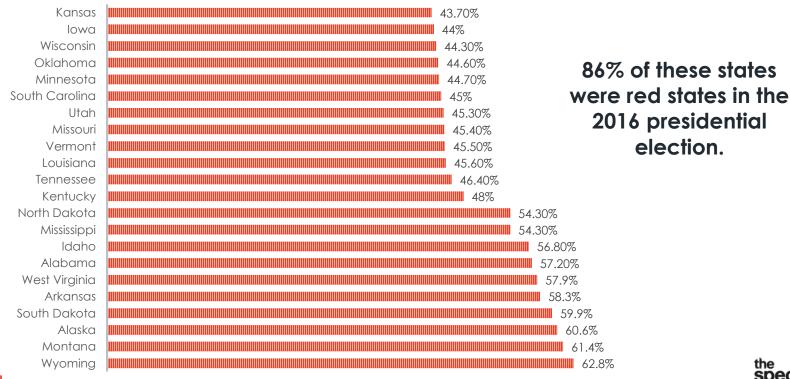

| Seven                                                              |





### **US Audience Population**





#### **Political Affiliation**

The percentage of people, by political party, report they have a gun, rifle, or pistol in their home:

Republicans – 49%

Democrats – 22%

Independents – 37%

|             | D County | C County | B County | A County |
|-------------|----------|----------|----------|----------|
| Republican  | 115      | 132      | 101      | 84       |
| Democrat    | 99       | 80       | 100      | 107      |
| Independent | 96       | 79       | 91       | 114      |
| Other       | 122      | 90       | 86       | 105      |





## Political Affiliation by State





#### **US States With Highest Firearm Ownership**





election.

## **US Firearm Ownership Population**





Areas that are heavy in gun ownership align with more rural areas, where people are more conservative in values and political affiliation.

# Firearms are a prominent part of Rural America.

Check out these stats.

#### Firearm Ownership in Rural America

- 46% of adults in rural areas own firearms, compared to 26% in urban areas.
- Gun owners in rural areas first own a gun at an early age -47% become gun owners before they turn 18 years old.
- 75% of Americans living in rural areas say they own more than one gun, compared with 48% of urban gun owners.



#### Firearms are Part of Rural Culture

- 42% of Americans who grew up in gun-owning households say they currently own a gun, compared to 19% who didn't grow up with guns in thei