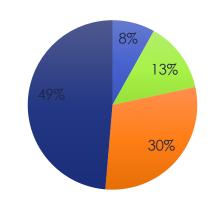

#### **Political Affiliation**

The percentage of people, by political party, report they have a gun, rifle, or pistol in their home:

Republicans – 49%

Democrats – 22%

Independents – 37%

|             | D County | C County | B County | A County |
|-------------|----------|----------|----------|----------|
| Republican  | 115      | 132      | 101      | 84       |
| Democrat    | 99       | 80       | 100      | 107      |
| Independent | 96       | 79       | 91       | 114      |
| Other       | 122      | 90       | 86       | 105      |