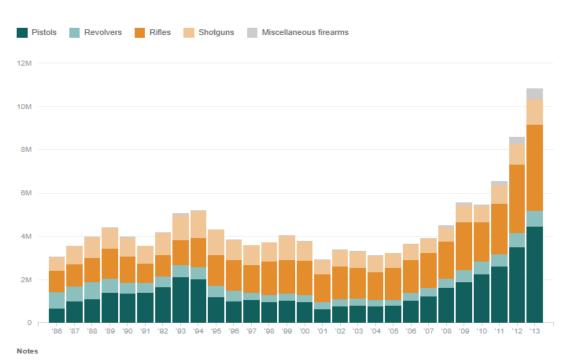

#### Types of Firearms Owned

Pistols and Rifles are the most popular types of firearms owned.

Hunting firearms, telescopic sights, and ammunition generate \$7.7 billion in annual sales.

50% of outdoor equipment dealers say their number of rural-lifestyle customers has increased 5-19% in the last 5 years.